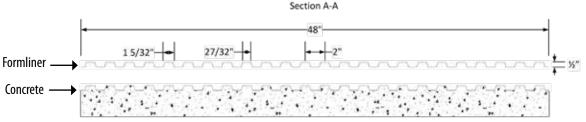

## 101 FLUTED 6FT, 2IN ON CENTER, 27/32 IN FLUTE

SOLOCAST SEAMLESS IMPRINT FORMLINER Patent No. US 8,852,724 B2

Sheet size: 72"W X 48"H

Square ft per sheet: 24

Fluted Width: 27/32"

On Center: 2" Flute Depth: 1/2"