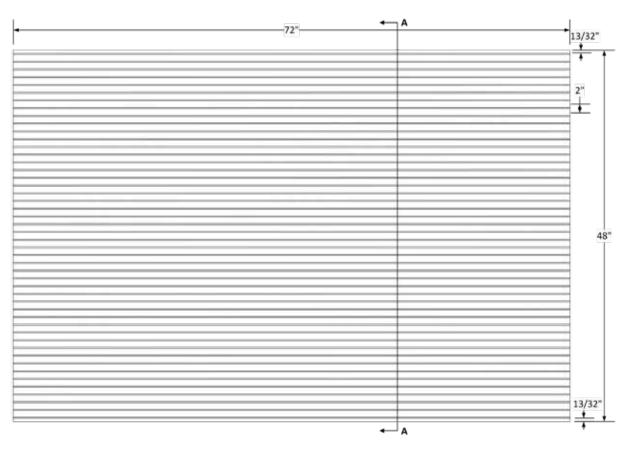

## 101 FLUTED 6FT, 2IN ON CENTER, 27/32 IN FLUTE

SOLOCAST SEAMLESS IMPRINT FORMLINER Patent No. US 8,852,724 B2

Sheet size: 72"W X 48"H

Square ft per sheet: 24

Fluted Width: 27/32"

On Center: 2" Flute Depth: 1/2"