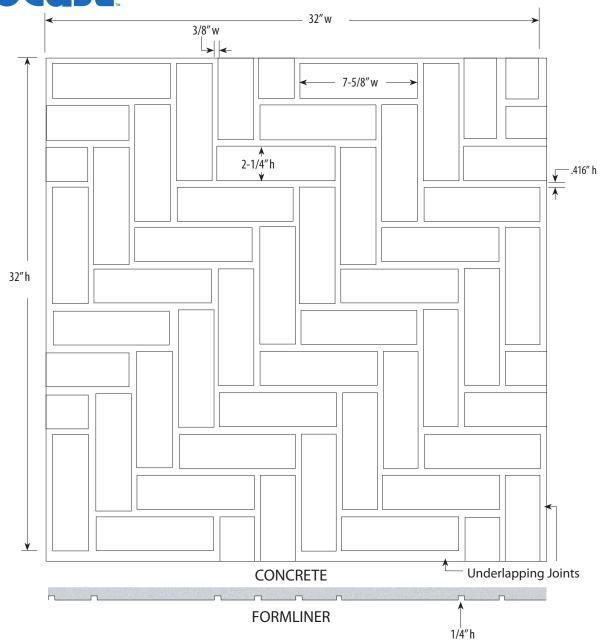

## 1400R MODULAR HERRINGBONE - RAKED

Solocast Embedded Brick System Patent No. US 8,852,724 B2

SHEET SIZE: 32" w x 32" h

**SQUARE FT PER SHEET:** 7.11 **VERTICAL JOINT WIDTH:** 3/8" HORIZONTAL JOINT WIDTH: .416" JOINT HEIGHT: 1/4"